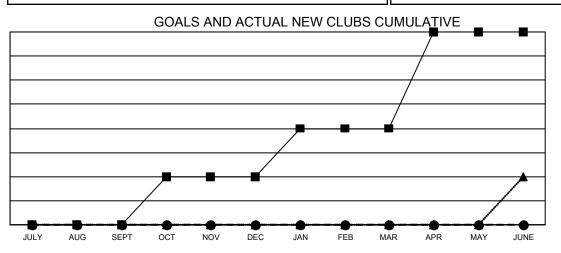

## GMT MONTHLY MEMBERSHIP PROGRESS REPORT Results as of: 9/30/2024

Multiple District 29

LOCATION: WEST VIRGINIA

GMT: OPEN

GMT CA 1

| Clubs         |               |             |               | Members               |                        |                         |                                                    |  |  |
|---------------|---------------|-------------|---------------|-----------------------|------------------------|-------------------------|----------------------------------------------------|--|--|
|               | RESULTS FOR   | R 2024-2025 |               | RESULTS FOR 2024-2025 |                        |                         |                                                    |  |  |
| QUARTER       | NEW CLUB GOAL | NEW CLUBS   | DROPPED CLUBS | QUARTER MEM           | BER GROWTH NET<br>GOAL | MEMBER GROWTH<br>ACTUAL | DROPPED<br>MEMBERS ACTUAI<br>(including transfers) |  |  |
| JULY/AUG/SEPT | 0             | 0           | 0             | JULY/AUG/SEPT         | 29                     | 55                      | 84                                                 |  |  |
| OCT/NOV/DEC   | 1             | 0           | 0             | OCT/NOV/DEC           | 28                     | 0                       | 0                                                  |  |  |
| JAN/FEB/MAR   | 1             | 0           | 0             | JAN/FEB/MAR           | 24                     | 0                       | 0                                                  |  |  |
| APR/MAY/JUNE  | 2             | 0           | 0             | APR/MAY/JUNE          | 108                    | 0                       | 0                                                  |  |  |

- CURRENT YEAR ACTUAL NEW CLUBS

- LAST YEAR ACTUAL NEW CLUBS

| DROPPED CLUBS: 0             |    | 31 CLUBS OF 149 ADDED 1 OR MORE | GENDER DISTRIBUTION                |                |   |
|------------------------------|----|---------------------------------|------------------------------------|----------------|---|
|                              |    | NEW MEMBERS                     | MALE                               | 2,018 (61.32%) |   |
| DROPPED MEMBERS              |    |                                 | FEMALE                             | 1,273 (38.68%) |   |
| DECEASED                     | 22 | CLICK HERE FOR CUMULATIVE       | TOTAL FAMILY UNIT MEMBERS          |                | 0 |
| CLUB CANCELLED 0<br>OTHER 62 |    | MEMBERSHIP DATA                 | FAMILY MEMBERS PAYING HALF<br>DUES |                | 0 |
| TOTAL                        | 84 |                                 | Dues                               |                |   |