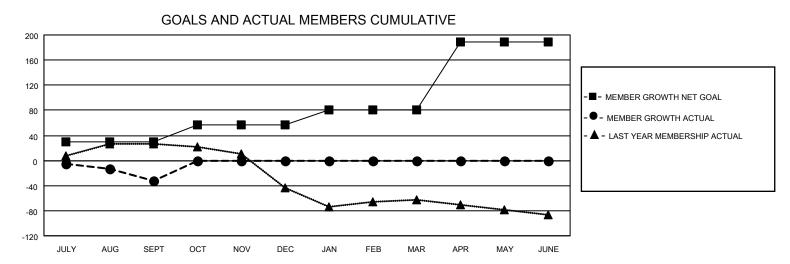

## GMT MONTHLY MEMBERSHIP PROGRESS REPORT Results as of: 9/30/2024

Multiple District 29

LOCATION: WEST VIRGINIA

GMT: OPEN

GMT CA 1

| Clubs         |               |             |               | Members               |                        |                         |                                                    |  |  |
|---------------|---------------|-------------|---------------|-----------------------|------------------------|-------------------------|----------------------------------------------------|--|--|
|               | RESULTS FOR   | R 2024-2025 |               | RESULTS FOR 2024-2025 |                        |                         |                                                    |  |  |
| QUARTER       | NEW CLUB GOAL | NEW CLUBS   | DROPPED CLUBS | QUARTER MEM           | BER GROWTH NET<br>GOAL | MEMBER GROWTH<br>ACTUAL | DROPPED<br>MEMBERS ACTUAI<br>(including transfers) |  |  |
| JULY/AUG/SEPT | 0             | 0           | 0             | JULY/AUG/SEPT         | 29                     | 55                      | 84                                                 |  |  |
| OCT/NOV/DEC   | 1             | 0           | 0             | OCT/NOV/DEC           | 28                     | 0                       | 0                                                  |  |  |
| JAN/FEB/MAR   | 1             | 0           | 0             | JAN/FEB/MAR           | 24                     | 0                       | 0                                                  |  |  |
| APR/MAY/JUNE  | 2             | 0           | 0             | APR/MAY/JUNE          | 108                    | 0                       | 0                                                  |  |  |

- CURRENT YEAR ACTUAL NEW CLUBS

- LAST YEAR ACTUAL NEW CLUBS

| DROPPED CLUBS: 0             |    | 31 CLUBS OF 149 ADDED 1 OR MORE | GENDER DISTRIBUTION                |                |   |
|------------------------------|----|---------------------------------|------------------------------------|----------------|---|
|                              |    | NEW MEMBERS                     | MALE                               | 2,018 (61.32%) |   |
| DROPPED MEMBERS              |    |                                 | FEMALE                             | 1,273 (38.68%) |   |
| DECEASED                     | 22 | CLICK HERE FOR CUMULATIVE       | TOTAL FAMILY UNIT MEMBERS          |                | 0 |
| CLUB CANCELLED 0<br>OTHER 62 |    | MEMBERSHIP DATA                 | FAMILY MEMBERS PAYING HALF<br>DUES |                | 0 |
| TOTAL                        | 84 |                                 | Dues                               |                |   |